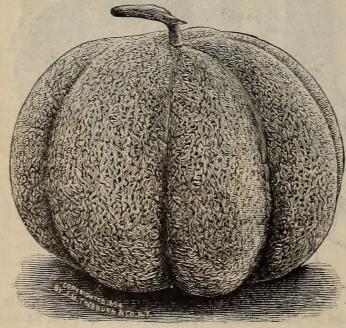

eed unless cut open with a knife. We confidently recommend the Iceberg Lettuce. Pkt. .05; oz. .20.

> Musk Melon, Long Island Beauty. A superb new variety which originated on Long Island. It is similar to the Hackensack. The flesh is green, of the finest quality, and the skin is densely netted. Much like the Hackensack in shape, but slightly more ribbed, and most attractive in appearance. Beside being of the finest quality, it is also one of the earliest. Per oz., .15.

Musk Melon, New Triumph (Cantaloupe). This superb melon is a cross between Columbus and Osage, combining all the good qualities of these two excellent varieties. The flesh is red, thick and luscious, and ripens clear to The melons are of medium size and are beautifully netted. Per pkt., .05; per oz., .15; per 15., \$1.50.



Long Island Beauty Musk Melon.



New Victoria Spinach.

Pea, Queen. An excellent new wrinkled variety of English origin, growing about  $2\frac{1}{2}$  feet high and bearing an abundance of very large, handsome pods, which are well filled with large, oval, dark green peas of the finest quality and flavor. It is recommended as one of the very best main crop sorts. Per qt., 30; per bush., \$6.00.

Spinach, Victoria, New. This new variety is distinguished for its exceedingly dark green color, and also for its very long standing qualities, being from two to three weeks later than the ordinary "Long Standing." The leaves are thick and spread flat upon the ground. It is excellent for spring sowing, but not sufficiently hardy to be sown for a winter spinach. In trials of spinach last spring, i